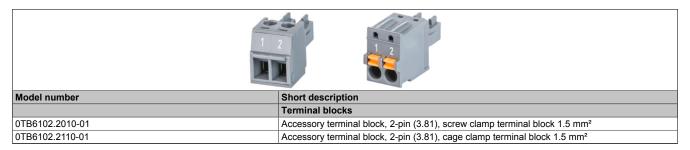

## 3 Terminal blocks included in delivery

One of the supplied 2-pin terminal blocks can be used as a power supply terminal for the Power Panel T-Series and Power Panel C-Series. These terminal blocks can also be purchased individually.

The technical data in this manual is current as of its creation/publication. Subject to change without notice.

| Model number                           | 0TB6102.2010-01                        | 0TB6102.2110-01                   |
|----------------------------------------|----------------------------------------|-----------------------------------|
| Terminal block                         |                                        |                                   |
| Number of pins                         | 2 (female)                             |                                   |
| Type of terminal block                 | Screw clamp terminal block variant     | Cage clamp terminal block variant |
| Cable type                             | Only copper wires (no aluminum wires!) |                                   |
| Pitch                                  | 3.81 mm                                |                                   |
| Connection cross section               |                                        |                                   |
| AWG wire                               | 28 to 16                               |                                   |
| Wire end sleeves with plastic covering | 0.25 to 0.5 mm <sup>2</sup>            |                                   |
| With wire end sleeves                  | 0.25 to 1.5 mm <sup>2</sup>            |                                   |
| Flexible                               | 0.14 to 1.5 mm <sup>2</sup>            |                                   |
| Inflexible                             | 0.14 to 1.5 mm <sup>2</sup>            |                                   |
| Tightening torque                      | 0.22 to 0.25 Nm -                      |                                   |
| Electrical properties                  |                                        |                                   |
| Nominal voltage                        | 300 V                                  |                                   |
| Nominal current 1)                     | 8 A                                    |                                   |