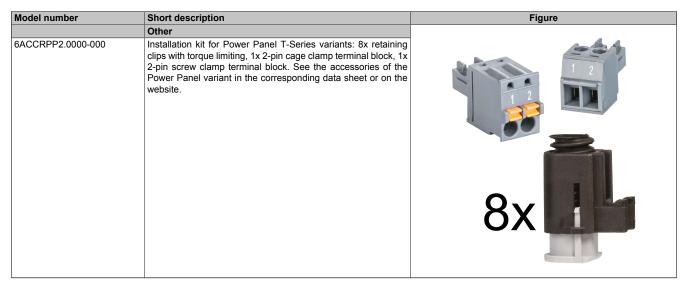

### **Installation kit for Power Panel T-Series**

This installation kit contains the following replacement parts:

- · 8 retaining clips with torque limiting
- 1x 2-pin cage clamp terminal block
- 1x 2-pin screw clamp terminal block

This installation kit is suitable for the following Power Panel devices:

• Power Panel T50 (5.0", 7.0" and 10.1")