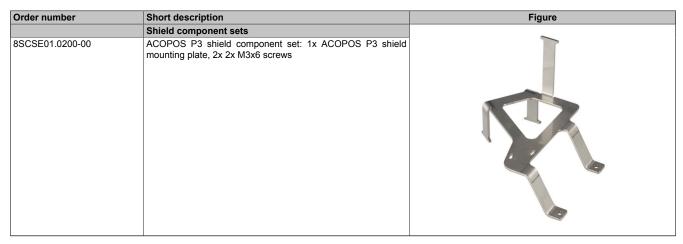

# 8SCSE01.0200-00

### 3 Technical data

| Order number          | 8SCSE01.0200-00                                                                       |
|-----------------------|---------------------------------------------------------------------------------------|
| General information   |                                                                                       |
| Short description     | ACOPOS P3 shield component set: 1x ACOPOS P3 shield mounting plate 2x, 2x M3x6 screws |
| Certifications        |                                                                                       |
| CE                    | Yes                                                                                   |
| UKCA                  | Yes                                                                                   |
| Mechanical properties |                                                                                       |
| Dimensions            |                                                                                       |
| Width                 | 84 mm                                                                                 |
| Height                | 108.6 mm                                                                              |
| Depth                 | 102 mm                                                                                |
| Weight                | 80 g                                                                                  |