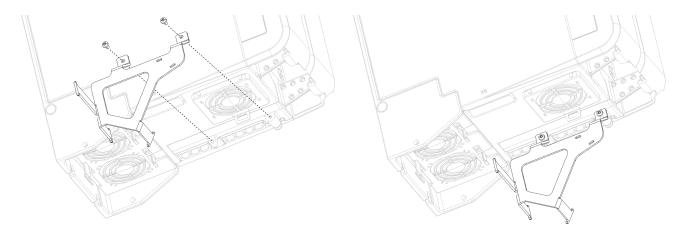

### 4 Installation

#### **Procedure**

• Install the shield component set on the underside of the ACOPOS P3 servo drive as shown in the illustration using the screws included in delivery.

Data sheet V1.3

Table 3: Shield component set 8SCSE001.0200-00 - Installation