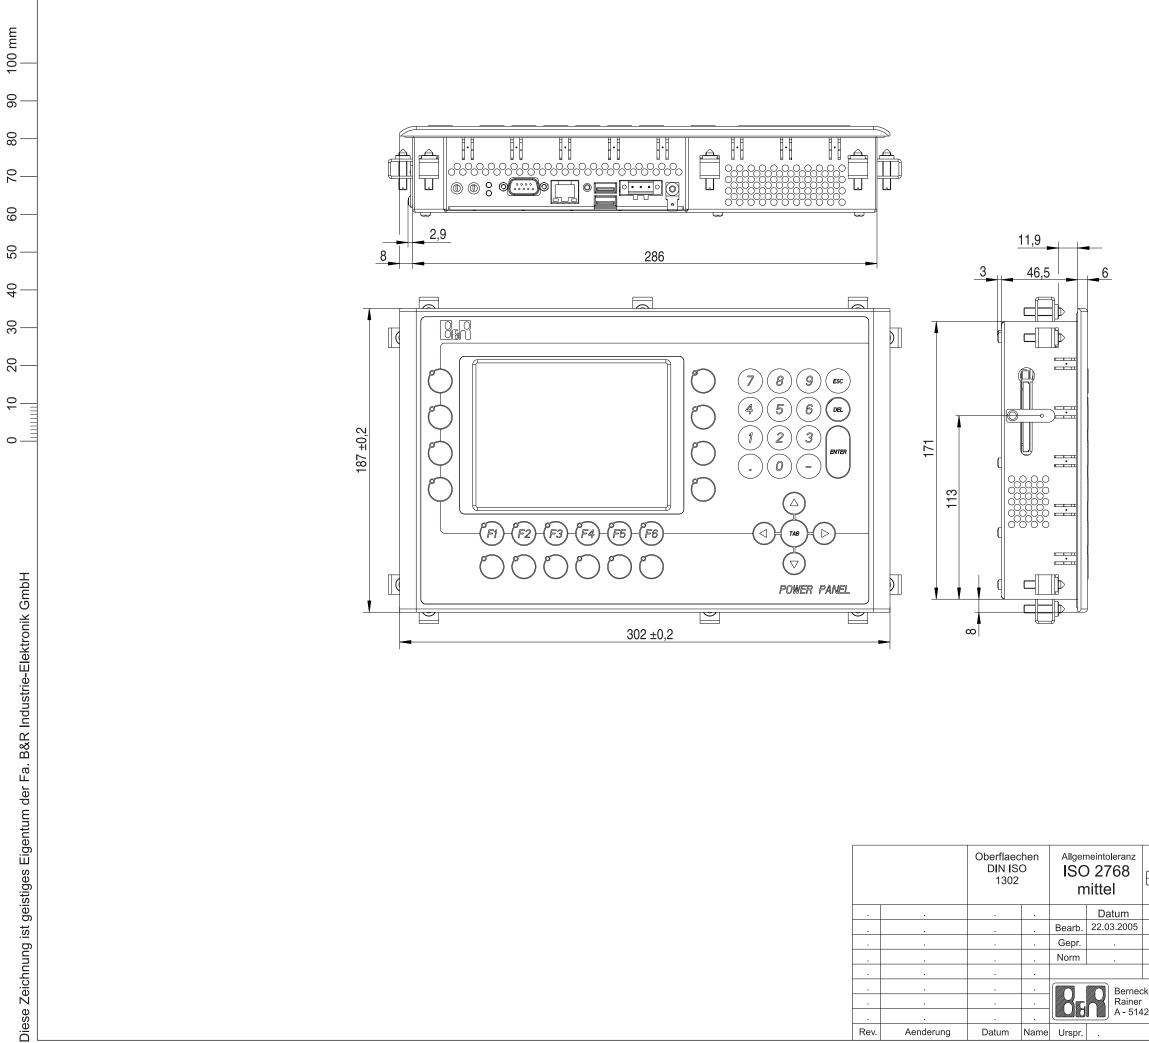

|      |           | Oberflaechen<br>DIN ISO<br>1302 |      | Allgemeintoleranz<br>ISO 2768<br>mittel |            | E             | Monotoh                   | Oberfl.<br>Behandlung   |       |
|------|-----------|---------------------------------|------|-----------------------------------------|------------|---------------|---------------------------|-------------------------|-------|
|      |           |                                 |      |                                         | Datum      | Name          | Benennung                 |                         |       |
|      |           |                                 |      | Bearb.                                  | 22.03.2005 | RAM           | l                         |                         |       |
|      | •         |                                 |      | Gepr.                                   |            | •             | 4PP152.0571-01, 4PP       | 4PP152.0571 <b>-</b> 01 |       |
|      |           |                                 |      | Norm Ahmossungen / Dimonsie             |            | noncione      |                           |                         |       |
|      |           |                                 |      |                                         |            |               | Abmessungen / Dimensions  |                         |       |
|      |           |                                 |      | Berned<br>Rainer<br>A - 514             |            | cker &        | Materialnummer - Revision |                         | Blatt |
|      |           |                                 |      |                                         |            |               |                           |                         |       |
|      |           |                                 |      |                                         |            | 12 Eggelsberg |                           |                         | Bl.   |
| Rev. | Aenderung | Datum                           | Name | Urspr                                   |            |               | Werkstueckkante DIN 6784  | Format: A3 Querformat   |       |