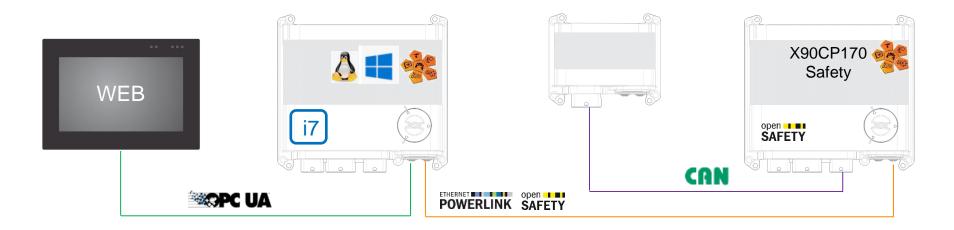

## High End System

High end CPU with 2.8GHz, 480GB flash, 16GB RAM for embedded and GPOS

Decentralized, deterministic safe I/O

Terminal with web browser, webserver on embedded controller