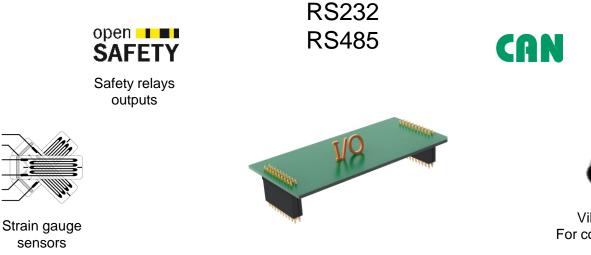

nd vibration range          | Extended shock and vibration          |  |



#### Products Mobile automation





#### **Product overview**

| Terminals    | Controllers | PC          | Solutions                                     |
|--------------|-------------|-------------|-----------------------------------------------|
| mapp<br>VIEW |             |             | SAE J1939<br>CRNOPCA<br>safety                |
|              |             | an an an an | Al Cretter<br>ISO BUSS<br>excel base database |



#### T50 mobile

Browser devices Available in 5", 7" and 10.1" LED and brightness sensor on front



https://www.br-automation.com/en/products/mobile-automation/power-panel-t50-mobile/



#### T50 mobile





### X90 – (safety) controllers and I/O modules





#### **Option boards**





Vibration sensors For condition monitoring

Different I/O's AI, AT, PWM, AO DI, DO, encoder





Stepper

https://www.br-automation.com/en/products/plc-systems/x90-mobile-control-system



# APC mobile 3100

Up to Intel i7 2.8GHz 16 GB RAM, 480 GB Flash Extended temperature range IP69K sealing extremely shock- and vibration-resistant Modular expandable







## Hypervisor

Combines Windows 10 or Linux with B&R Automation Runtime





## **Basic System**



One software per machine

performant embedded CPU with 650MHz, 1GB flash, 512MB RAM

Decentralized, deterministic safe I/O

Terminal with web browser, webserver on embedded controller



## High End System



High end CPU with 2.8GHz, 480GB flash, 16GB RAM for embedded and GPOS

Decentralized, deterministic safe I/O

Terminal with w