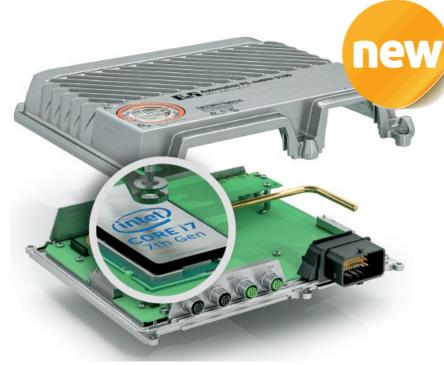

# APC mobile 3100

Up to Intel i7 2.8GHz 16 GB RAM, 480 GB Flash Extended temperature range IP69K sealing extremely shock- and vibration-resistant Modular expandable