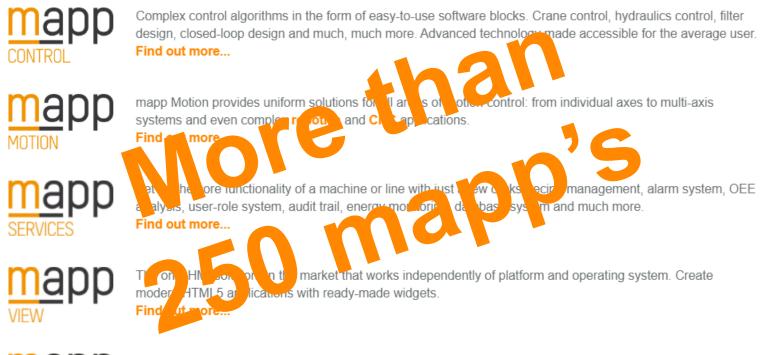

## Mapp Technology

Pre-developed applications by B&R Reduced development costs Improved software quality

Maximum productivity through integrated safety technology. mapp Safety covers the entire spectrum, including safe axes and robots. Safe machine options can be enabled or disabled in the field.