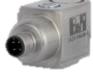

#### **Option boards**

Vibration sensors For condition monitoring

Different I/O's AI, AT, PWM, AO DI, DO, encoder

Stepper

https://www.br-automation.com/en/products/plc-systems/x90-mobile-control-system