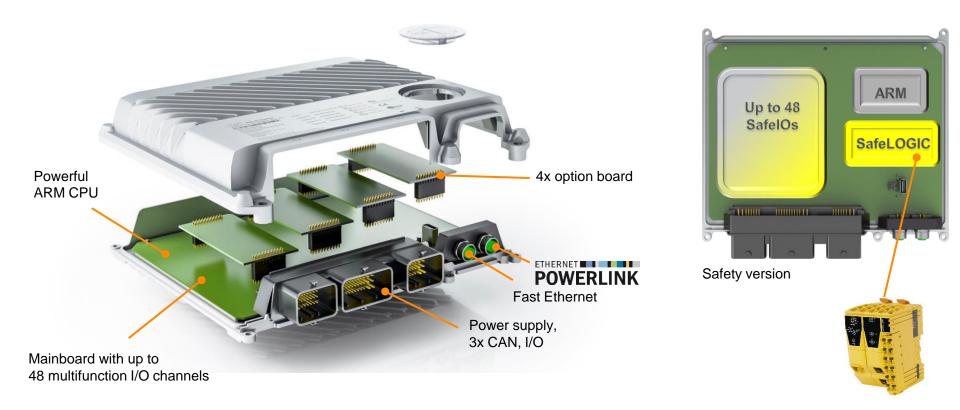

|  |
| Good shock and vibration range          | Extended shock and vibration          |  |



#### Products Mobile automation





#### **Product overview**

| Terminals    | Controllers | PC          | Solutions                                     |
|--------------|-------------|-------------|-----------------------------------------------|
| mapp<br>VIEW |             |             | SAE J1939<br>CRNOPCA<br>safety                |
|              |             | an an an an | Al Cretter<br>ISO BUSS<br>excel base database |



#### T50 mobile

Browser devices Available in 5", 7" and 10.1" LED and brightness sensor on front



https://www.br-automation.com/en/products/mobile-automation/power-panel-t50-mobile/



#### T50 mobile





### X90 – (safety) controllers and I/O modules





#### **Option boards**





Vibration sensors For condition monitoring

Different I/O's AI, AT, PWM, AO DI, DO, encoder





Stepper

https://www.br-automation.com/en/products/plc-systems/x90-mobile-control-system



# APC mobile 3100

Up to Intel i7 2.8GHz 16 GB RAM, 480 GB Flash Extended temperature range IP69K sealing extremely shock- and vibration-resistant Modular expandable







## Hypervisor

Combines Windows 10 or Linux with B&R Automation Runtime





## **Basic System**



One software per machine

performant embedded CPU with 650MHz, 1GB flash, 512MB RAM

Decentralized, deterministic safe I/O

Terminal with web browser, webserver on embedded controller



## High End System



High end CPU with 2.8GHz, 480GB flash, 16GB RAM for embedded and GPOS

Decentralized, determinist