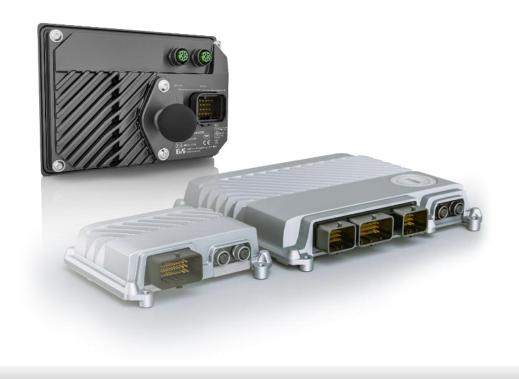

### X90 – (safety) controllers and I/O modules

#### **Option boards**

Vibration sensors For condition monitoring

Different I/O's AI, AT, PWM, AO DI, DO, encoder

Stepper

https://www.br-automation.com/en/products/plc-systems/x90-mobile-control-system