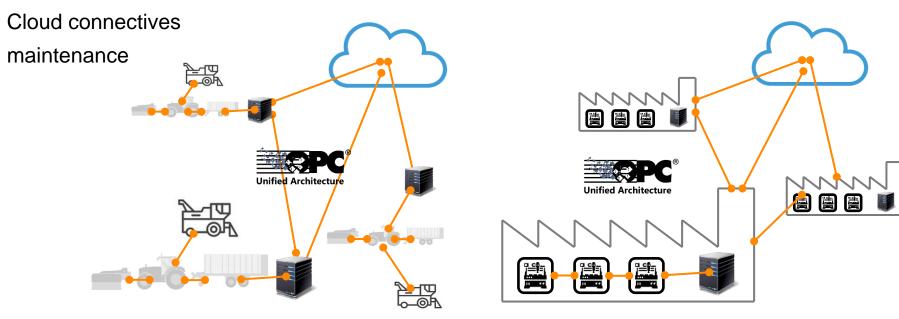

# Example connectivity

#### Machine to Machine automation

# Example connectivity

Machine backbone Safety, security

Standardized