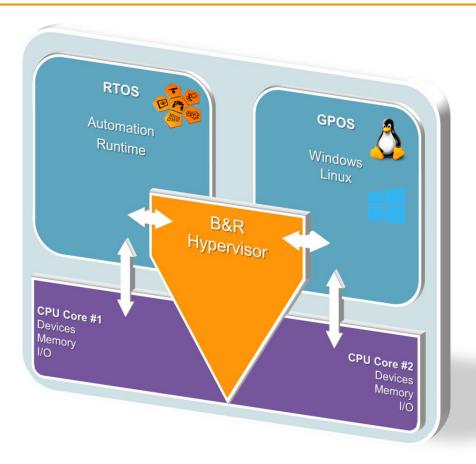

| an an an an | Al Cretter<br>ISO BUSS<br>excel base database |



#### T50 mobile

Browser devices Available in 5", 7" and 10.1" LED and brightness sensor on front



https://www.br-automation.com/en/products/mobile-automation/power-panel-t50-mobile/



#### T50 mobile





### X90 – (safety) controllers and I/O modules





#### **Option boards**





Vibration sensors For condition monitoring

Different I/O's AI, AT, PWM, AO DI, DO, encoder





Stepper

https://www.br-automation.com/en/products/plc-systems/x90-mobile-control-system



# APC mobile 3100

Up to Intel i7 2.8GHz 16 GB RAM, 480 GB Flash Extended temperature range IP69K sealing extremely shock- and vibration-resistant Modular expandable







## Hypervisor

Combines Windows 10 or Linux with B&R Automation Runtime





## **Basic System**



One software per machine

performant embedded CPU with 650MHz, 1GB flash, 512MB RAM

Decentralized, deterministic safe I/O

Terminal with web browser, webserver on embedded controller



## High End System



High end CPU with 2.8GHz, 480GB flash, 16GB RAM for embedded and GPOS

Decentralized, deterministic safe I/O

Terminal with web browser, webserver on embedded controller







# Example connectivity

#### Machine to Machine automation





# Example connectivity

Machine backbone Safety, security

Standardized







#### Tools and solutions Mobile Automation



#### **Automation Studio**

Innovation is SW based B&R Automation Studio tool one tool for many targets



# **Application modules**



Project n

#### Efficient machine modularization



## Self-co