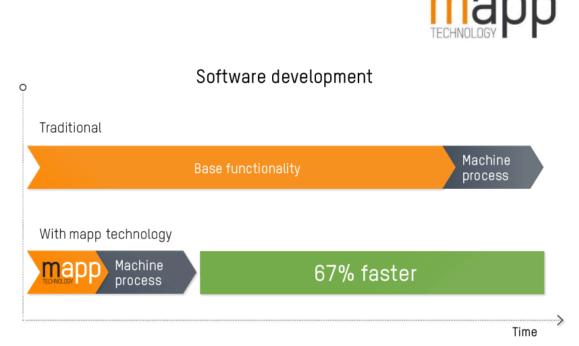

#### **Automation Studio**

Innovation is SW based B&R Automation Studio tool one tool for many targets

## Mapp Technology

Pre-developed applications by B&R Reduced development costs Improved software quality

Maximum productivity through integrated safety technology. mapp Safety covers the entire spectrum, including safe axes and robots. Safe machine options can be enabled or disabled in the field.