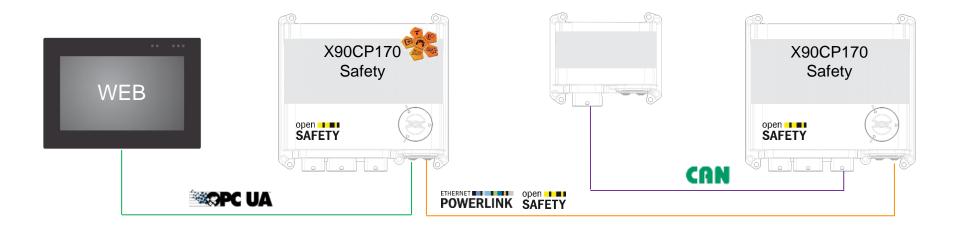

## **Basic System**

One software per machine

performant embedded CPU with 650MHz, 1GB flash, 512MB RAM

Decentralized, deterministic safe I/O

Terminal with web browser, webserver on embedded controller