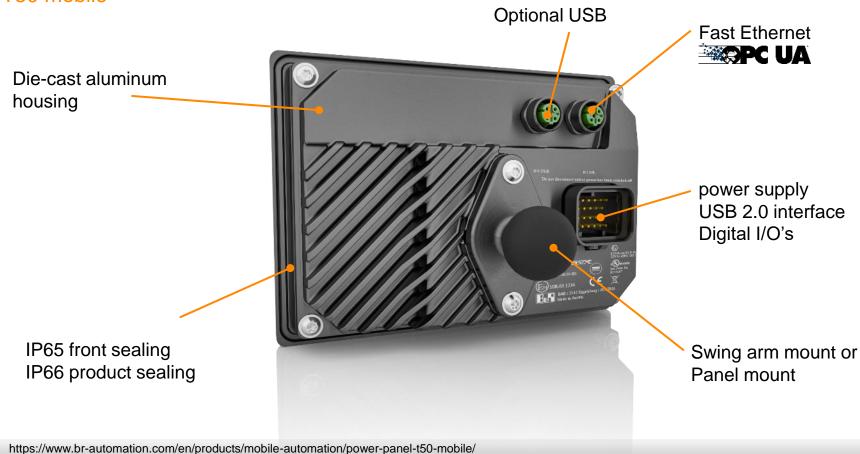

#### T50 mobile

Browser devices Available in 5", 7" and 10.1" LED and brightness sensor on front

https://www.br-automation.com/en/products/mobile-automation/power-panel-t50-mobile/

#### T50 mobile