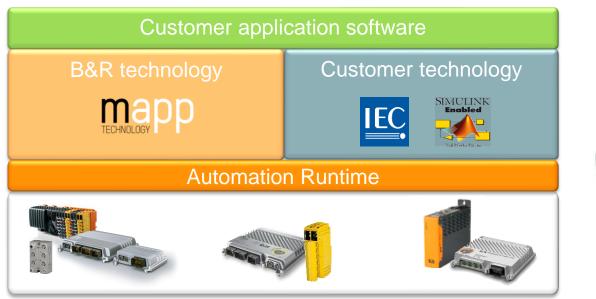

#### **Automation Studio**

Innovation is SW based B&R Automation Studio tool one tool for many targets

## Mapp Technology

Pre-developed applications by B&R Reduced development costs Improved software quality

Maximum productivity through integrated safety technology. mapp Safety covers the entire spectrum, including safe axes and robots. Safe machine options can be enabled or disabled in the field.