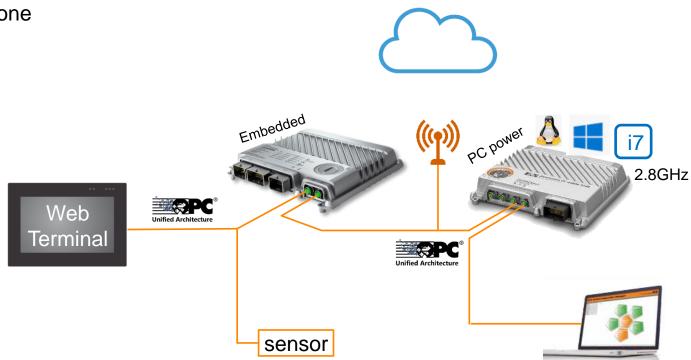

# APC mobile 3100

Up to Intel i7 2.8GHz 16 GB RAM, 480 GB Flash Extended temperature range IP69K sealing extremely shock- and vibration-resistant Modular expandable

## Hypervisor

Combines Windows 10 or Linux with B&R Automation Runtime

## **Basic System**

One software per machine

performant embedded CPU with 650MHz, 1GB flash, 512MB RAM

Decentralized, deterministic safe I/O

Terminal with web browser, webserver on embedded controller

## High End System

High end CPU with 2.8GHz, 480GB flash, 16GB RAM for embedded and GPOS

Decentralized, deterministic safe I/O

Terminal with web browser, webserver on embedded controller