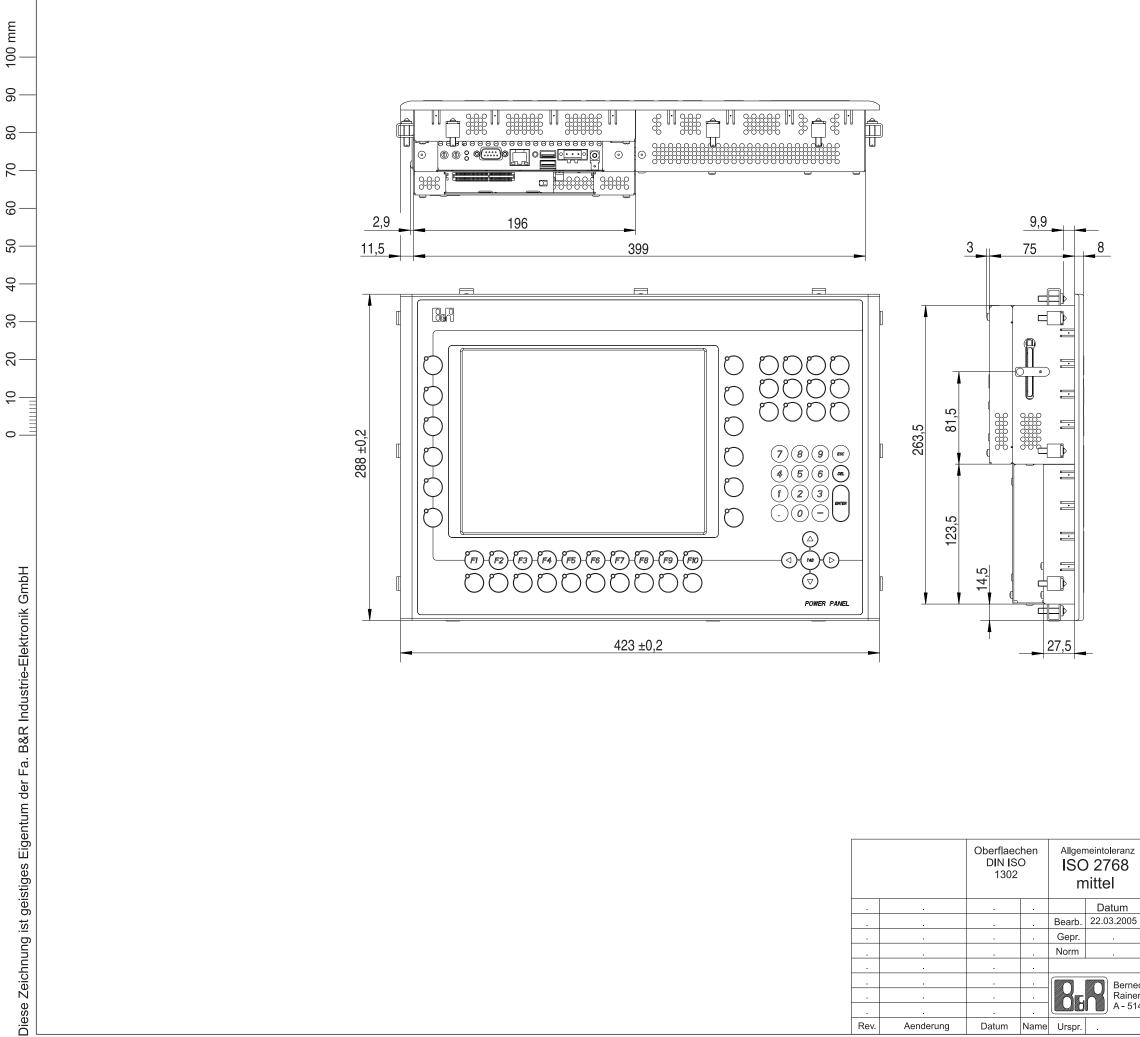

|      |           | Oberflaechen<br>DIN ISO<br>1302 |      | Allgemeintoleranz<br>ISO 2768<br>mittel |            | E             | Magatab                        | Oberfl.<br>Behandlung |                       |  |
|------|-----------|---------------------------------|------|-----------------------------------------|------------|---------------|--------------------------------|-----------------------|-----------------------|--|
|      |           |                                 |      |                                         | Datum      | Name          | Benennung                      |                       |                       |  |
|      |           |                                 |      | Bearb.                                  | 22.03.2005 | RAM           |                                |                       | _                     |  |
|      | •         |                                 |      | Gepr.                                   |            |               | 4PP252.1043-75, 4PP282.1043-75 |                       |                       |  |
|      |           |                                 |      | Norm                                    |            |               | Abmessungen / Dimensions       |                       |                       |  |
|      |           |                                 |      |                                         |            |               |                                |                       |                       |  |
|      | •         |                                 |      |                                         | Berned     | cker &        | Materialnummer - Revision      |                       | Blatt                 |  |
|      |           |                                 |      | IIX.                                    | Rainer     |               |                                |                       |                       |  |
|      |           |                                 |      |                                         | A - 514    | 12 Eggelsberg |                                |                       | Bl.                   |  |
| Rev. | Aenderung | Datum                           | Name | Urspr                                   |            |               | Werkstueckkante DIN 6784       | Format: A3 Quer       | Format: A3 Querformat |  |