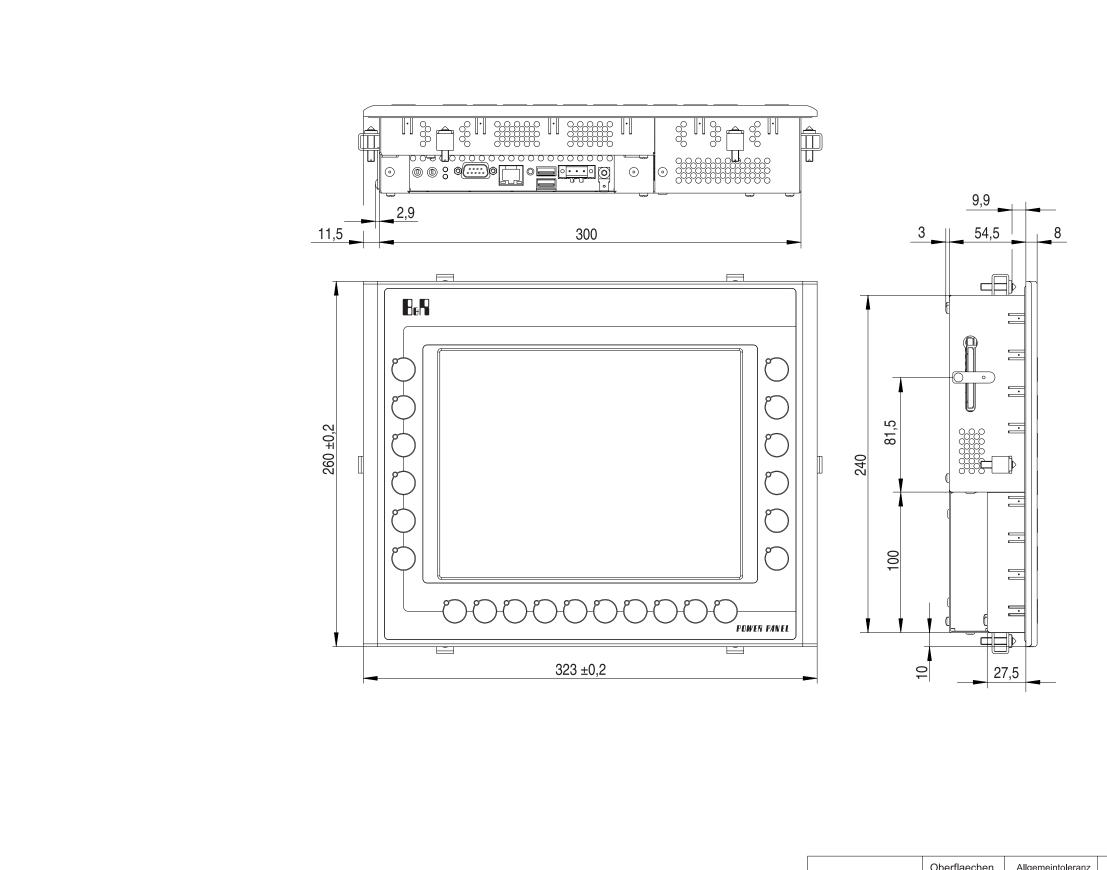

100 mm

6-

- 20

30

Diese Zeichnung ist geistiges Eigentum der Fa. B&R Industrie-Elektronik GmbH

|      |           | Oberflaechen<br>DIN ISO<br>1302 |      | Allgemeintoleranz<br>ISO 2768<br>mittel |            | E             | MoRetch                      | Oberfl.<br>Behandlung |                       |  |
|------|-----------|---------------------------------|------|-----------------------------------------|------------|---------------|------------------------------|-----------------------|-----------------------|--|
|      | •         |                                 |      |                                         | Datum      | Name          | Benennung                    |                       |                       |  |
|      |           |                                 |      | Bearb.                                  | 22.03.2005 | RAM           |                              |                       |                       |  |
|      | •         |                                 |      | Gepr                                    |            | •             | 4PP180.1043-31               |                       |                       |  |
|      | •         |                                 |      | Norm .                                  |            |               | Abmessungen / Dimensions     |                       |                       |  |
|      |           |                                 |      |                                         |            |               | Abiliessungen / Dilliensions |                       |                       |  |
|      | •         |                                 |      | Berneck<br>Rainer<br>A - 5142           |            | cker &        | Materialnummer - Revision    |                       | Blatt                 |  |
|      |           |                                 |      |                                         |            |               |                              |                       |                       |  |
|      | •         |                                 |      |                                         |            | 12 Eggelsberg |                              |                       | Bl.                   |  |
| Rev. | Aenderuna | Datum                           | Name | Urspr                                   |            |               | Werkstueckkante DIN 6784     | Format: A3 Quer       | Format: A3 Querformat |  |